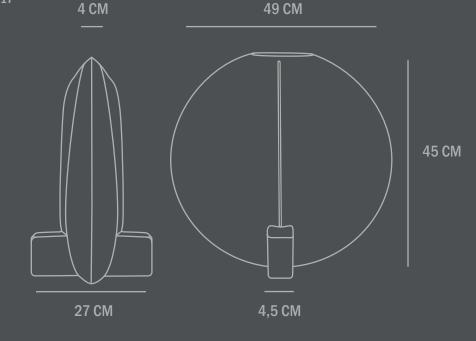

Colour: Coffee Material: Ceramic

Care instructions: Use a soft dry cloth to clean the product. Do not use household cleaners. Not waterproof

Dimensions: L49 / W27 / H45 CM Country of origin: CN

Product weight: 4,50 Kgs