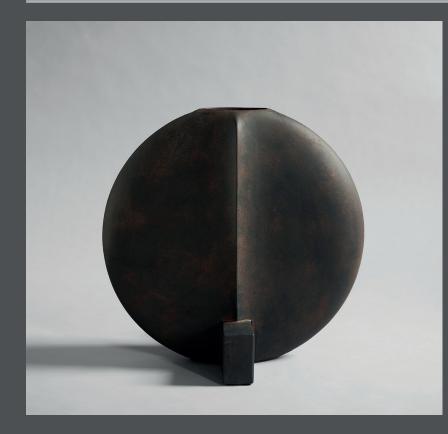

## **GUGGENHEIM BIG**

The connection between the sharp archetypical geometric lines and thin silhouettes of the Guggenheim collection creates a decorative, optical illusion.

Its three-dimensional form is intriguing from any angle. The texture of the handmade surface beautifully catches the light and becomes an artistic object in the space.

The hand glazed ceramic collection may vary slightly in terms of colour and it is not 100% waterproof.

Designed by Kristian Sofus Hansen & Tommy Hyldahl.

Product no: 111219

Type: Vase - Indoor

Designer / Year of design: Kristian Sofus Hansen & Tommy Hyldahl, 2017